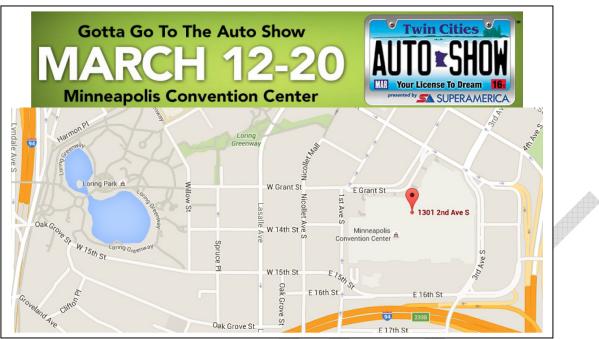

We have not yet heard back from Tesla or the chrome plating shop for a March tour and if one of them does work out we will send out an email blast to club members.

A reminder, the March membership meeting will be a week later than normal and be held on Tuesday March 15 7:00 pm at the Twin Cities Auto Show located at the Minneapolis Convention Center and discount tickets are available at: (<u>http://www.twincitiesautoshow</u>). We will hold the meeting at the tables just outside the far right doors to the show floor. Hope to see everyone there!

\*\*\*\*March 8, 2016: <u>NO</u> CMI Membership meeting at the MUM.\*\*\*\*

**March 15, 2016:** CMI Membership meeting at the Minneapolis/St. Paul International Auto Show. We will meet at 7 p.m. at the west escalator. Some members will arrive about show opening at 4 pm should you want more time.

| March | <ul> <li>15 Membership meeting – @ Twin Cities Auto Show – main floor eating area, 7 p.m.</li> <li>12-20 Twin Cities Auto Show, Mps Auditorium (http://www.tcautoshow.com/)</li> <li>31 Directors' meeting</li> </ul>                                                                                                                                                                                                                                                   |
|-------|-------------------------------------------------------------------------------------------------------------------------------------------------------------------------------------------------------------------------------------------------------------------------------------------------------------------------------------------------------------------------------------------------------------------------------------------------------------------------|
| April | 09-12 GSTA, Coliseum, State Fair Grounds (http://www.gstarod-custom.com)<br>12 Membership meeting<br>28 Directors' meeting<br>30 Pancake breakfast – Gabe's in the Park, 9-11:00                                                                                                                                                                                                                                                                                        |
| Мау   | <ul> <li>Minnesota Inventor's Congress Invention &amp; Idea Show – <u>has ceased to operate</u>:<br/>http://www.twincities.com/localnews/ci_28932033/after-58-years-minnesota-inventors-congress-calling-it]</li> <li>O1 Spring Extravaganza Car Show and Swap Meet, State Fairgrounds,<br/>( www.gopherstatebuick.org )</li> <li>10 Membership meeting</li> <li><b>21 Road Trip to Eau Claire</b> to Colburn's Downtown Auto</li> <li>26 Directors' meeting</li> </ul> |
| June  | <b>05 GMCCA – State Fairgrounds</b><br>05 10,000 Lakes Concours d'Elegance, Excelsior (http://10000lakesconcours.com/)<br>14 Membership meeting<br>17-19 Back to the 50's, State Fairgrounds (www.msra.com)<br>30 Directors' meeting                                                                                                                                                                                                                                    |
| July  | 04 Fourth of July Parade, Delano – Post Parade Picnic @ the park<br>07-09 Iola Old Car Show and Swap Meet (Car club day – Sunday)<br>12 Membership meeting<br>12-16 CORSA convention, Springfield, IL                                                                                                                                                                                                                                                                   |