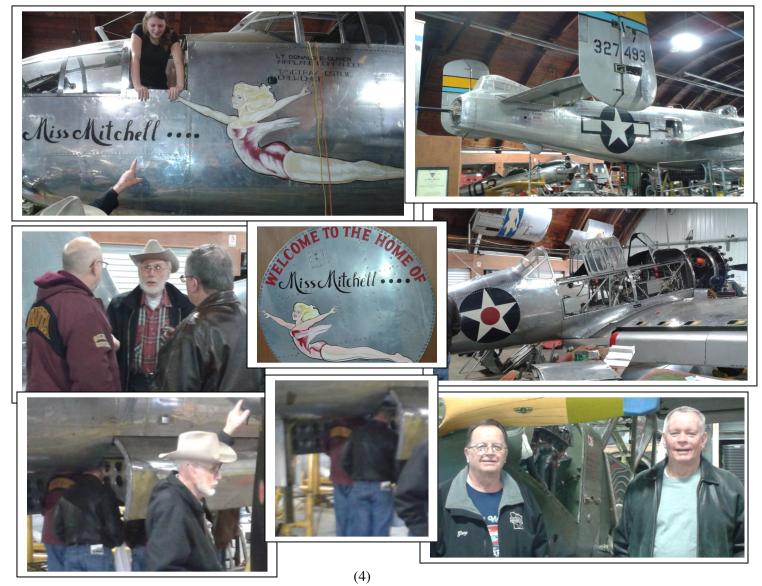

# **President's Page**

We had a great time touring the CAF (Commemorative Air Force Museum) at Fleming Field on Saturday February 20. There were lots of CAF members around to answer our questions and we got to see the landing gear on the Miss Mitchell B-25J being tested, very interesting! We followed up the tour with a great breakfast at Jersey's Bar & Grill over on Concord Avenue. In case anyone missed out on visiting the CAF Museum they are open Wednesdays and Saturdays 10am to 4pm, year round, don't miss it!

**February 20:** Commemorative Air Force Tour: A rare opportunity to tour this facility in Cottage Grove. INVITE A VETERAN or NEIGHBOR KID. Not surprisingly, we will stop for lunch afterwards, suggestions welcome.

# A Corvair Minnesota "Field Trip"

On Saturday, February 20<sup>th</sup>, eight of us met at the Minnesota wing of the Commemorative Air Force to check out their collection and "hang out". A number of CAF volunteers were on hand to answer any questions and while we were there they conducted emergency landing gear deployment training on their B-25.

After a couple of hours we drove over to Jersey's Bar & Grill for a good lunch. All in all, it was a fun excursion!

2016